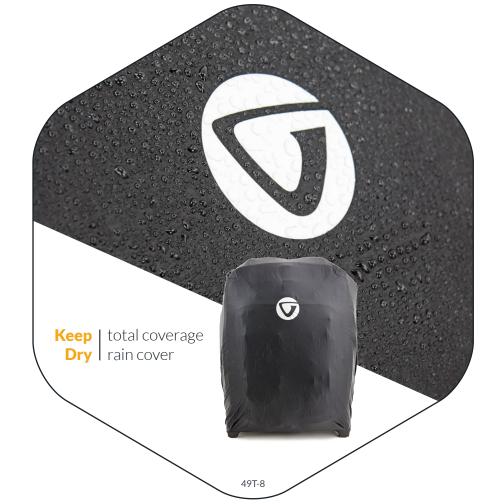

## Max Loading:

12.5 kg | 27.5 lbs

Weight:

3.4 kg | 7.6 lbs

**Well** | full/empty memory **Organized** | card & storage pockets