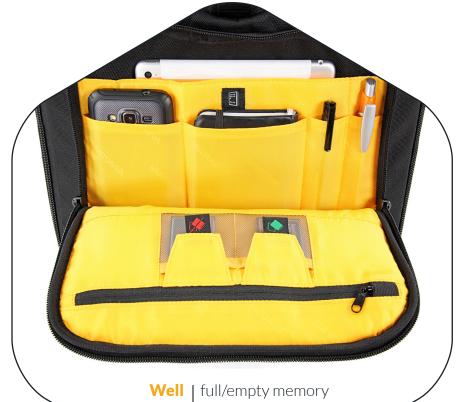

## Max Loading:

12.5 kg | 27.5 lbs

Weight:

3.4 kg | 7.6 lbs

**Well** | full/empty memory **Organized** | card & storage pockets