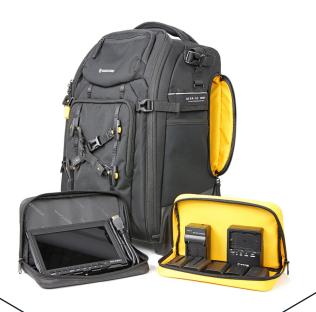

## Max Loading:

12.5 kg | 27.5 lbs

Weight:

3.4 kg | 7.6 lbs

**Well** | full/empty memory **Organized** | card & storage pockets