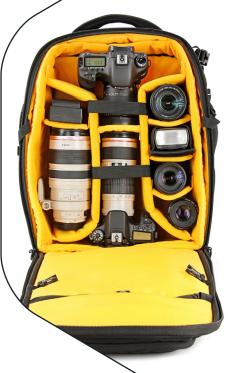

# GEAR

Pro DSLR

DSLR

Lens

70-200mm 300mm Lens

Lens

Batteries Charger

Cards

Phone

Light Meter