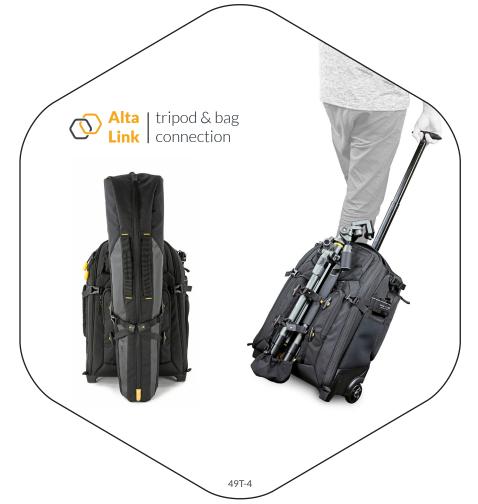

## MORE ALTA FLY

Cards

ALTA FLY **49T**: Trolley Bag

Lens

Lens

14" Laptop

9" Tablet

Tripod

Flash