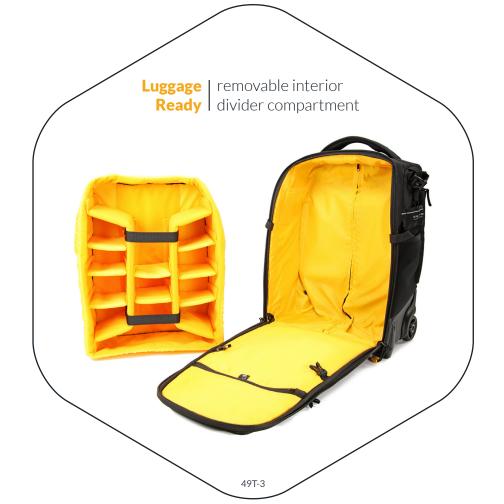

Cards

ALTA FLY **49T**: Trolley Bag

Lens

Lens

14" Laptop

9" Tablet

Tripod

Flash